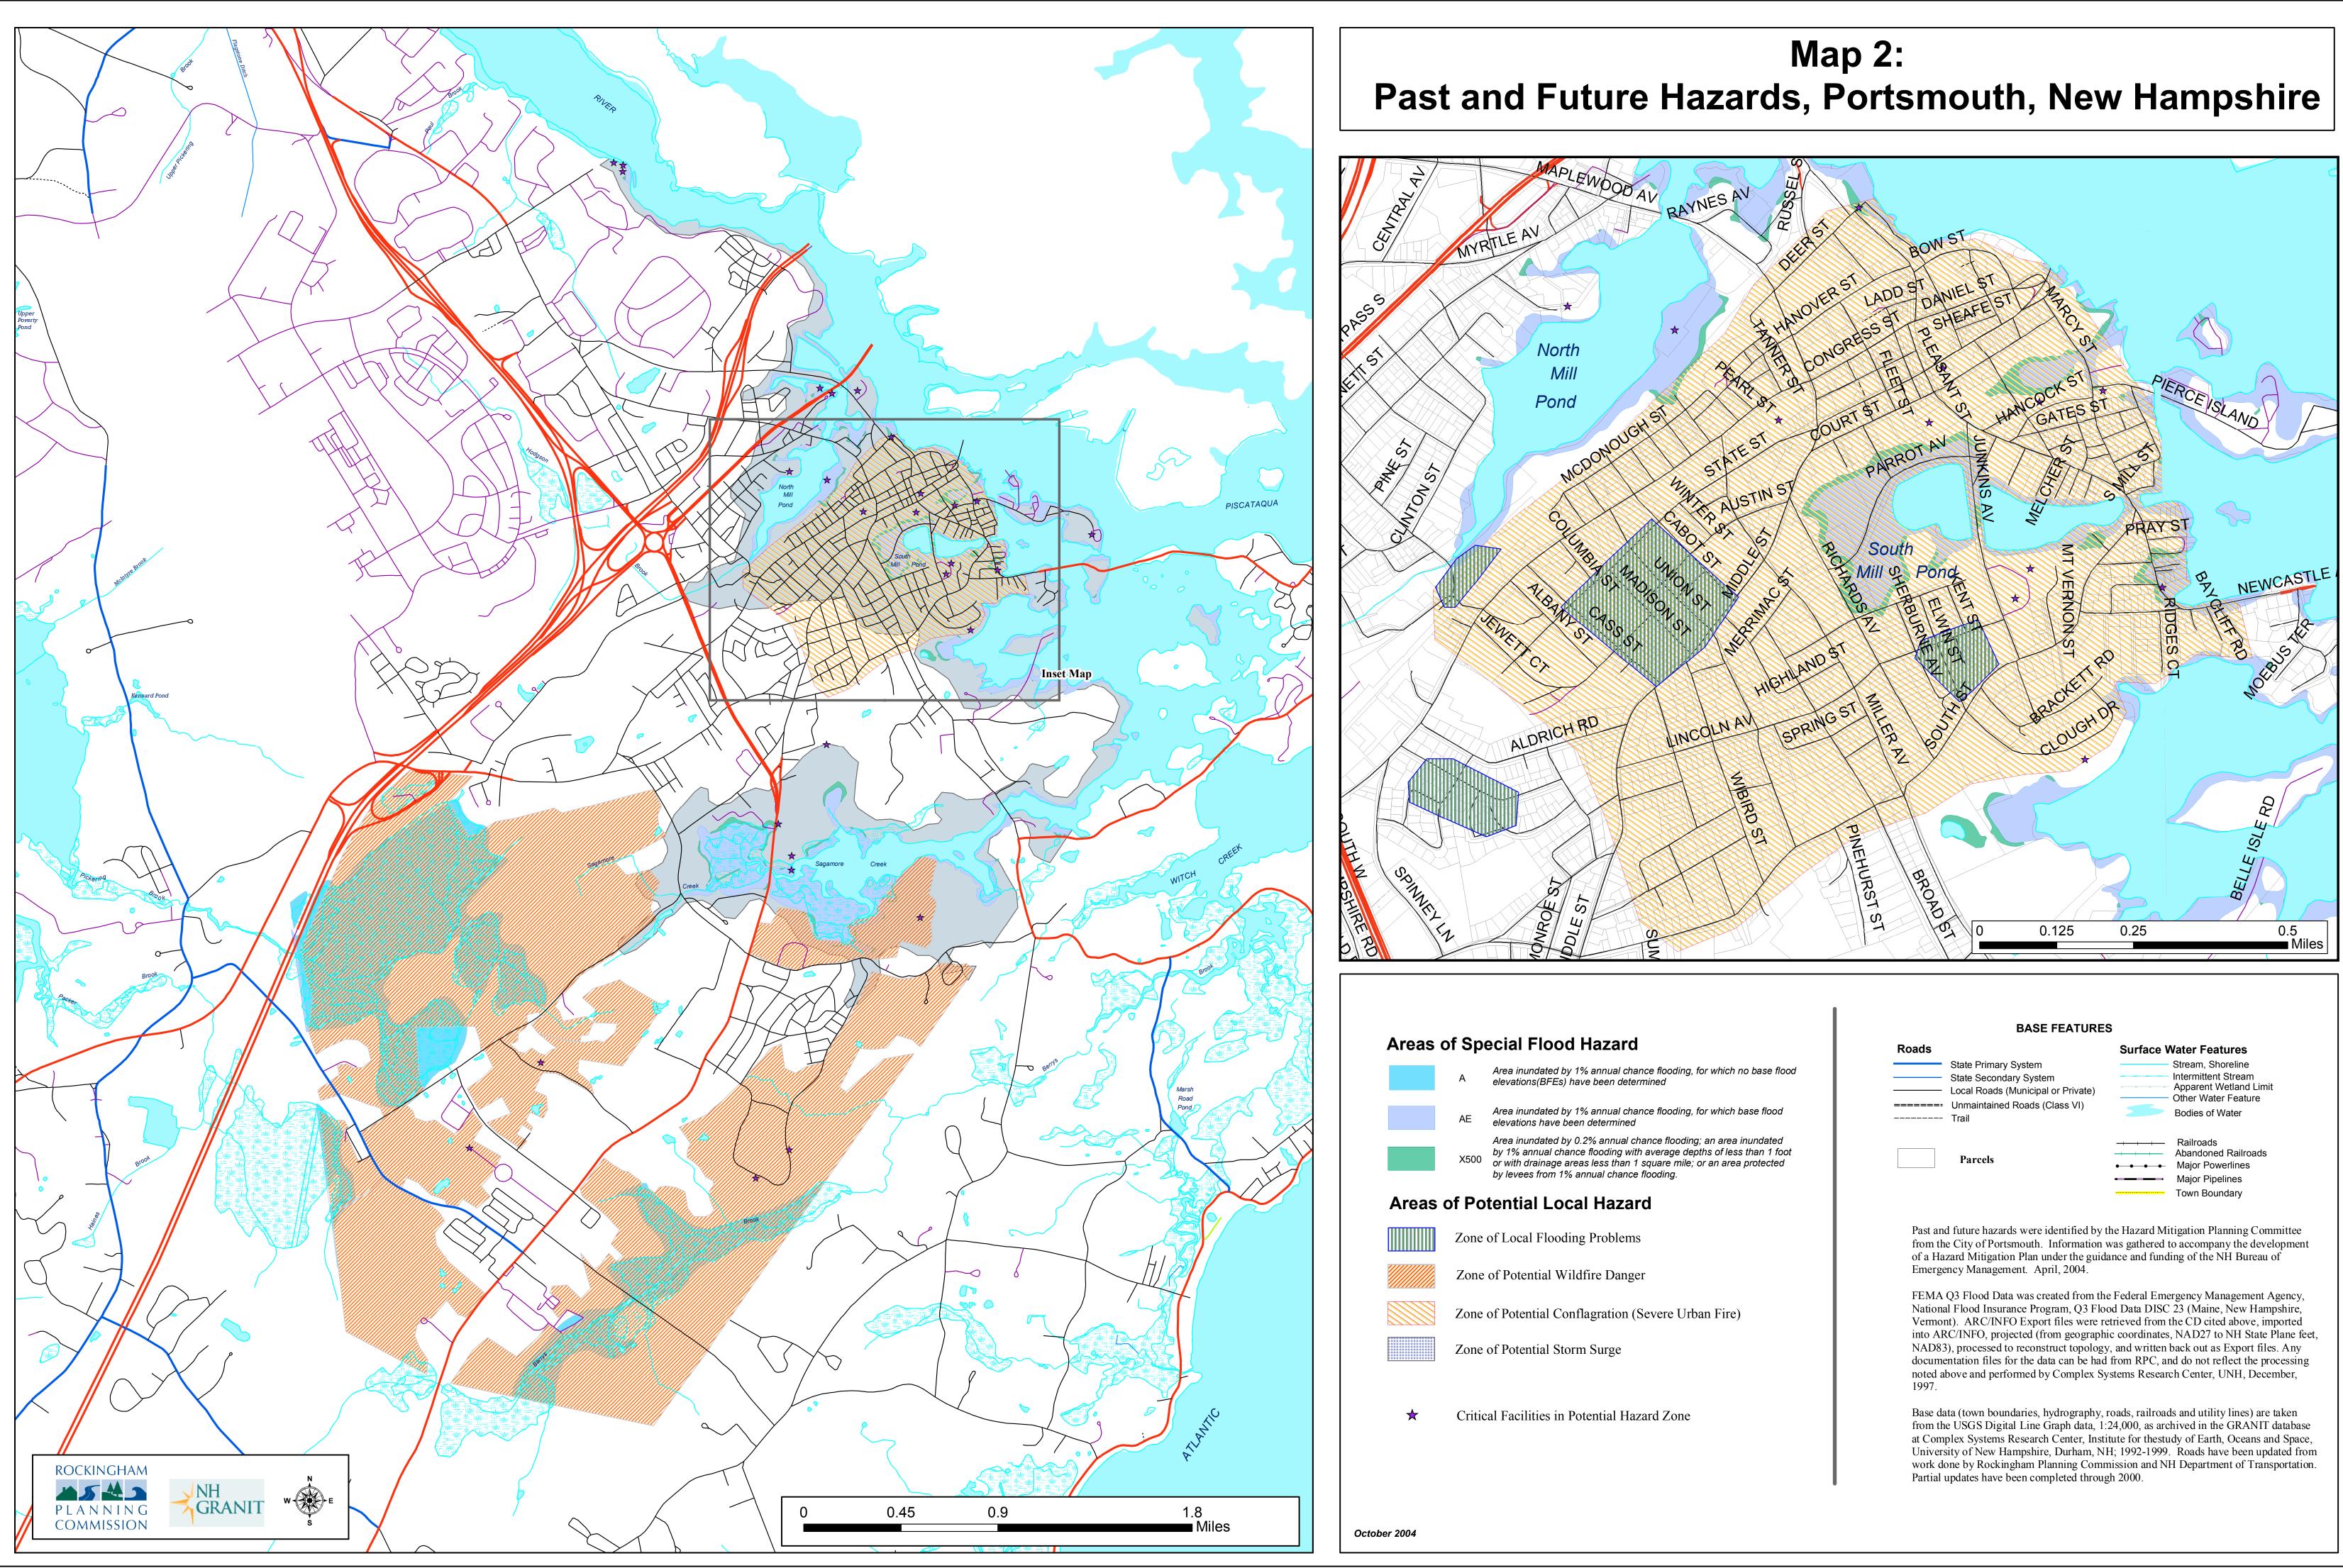

| Areas of Special Flood Hazard  |                                    |                                                                                                                                                |
|--------------------------------|------------------------------------|------------------------------------------------------------------------------------------------------------------------------------------------|
|                                | A                                  | Area inundated by 1% annual cha<br>elevations(BFEs) have been deter                                                                            |
|                                | AE                                 | Area inundated by 1% annual cha<br>elevations have been determined                                                                             |
|                                | X500                               | Area inundated by 0.2% annual ch<br>by 1% annual chance flooding with<br>or with drainage areas less than 1<br>by levees from 1% annual chance |
| Areas of Potential Local Hazar |                                    |                                                                                                                                                |
|                                | Zone of Local Flooding Problems    |                                                                                                                                                |
|                                | Zone of Potential Wildfire Dange   |                                                                                                                                                |
|                                | Zone of Potential Conflagration (S |                                                                                                                                                |
|                                | Zone of Potential Storm Surge      |                                                                                                                                                |
| *                              | Critic                             | cal Facilities in Potential Haz                                                                                                                |
|                                |                                    |                                                                                                                                                |