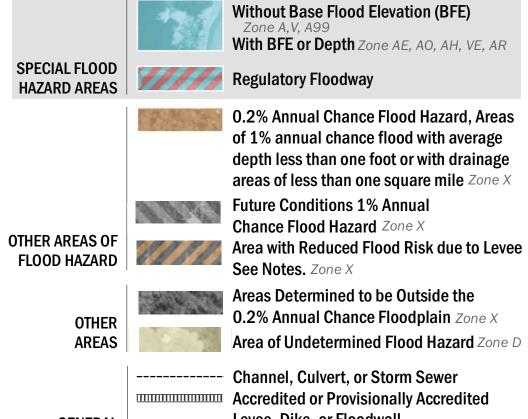

## Levee, Dike, or Floodwall **GENERAL** STRUCTURES | William Non-accredited Levee, Dike, or Floodwall 18.2 Cross Sections with 1% Annual Chance 17.5 Water Surface Elevation (BFE) **Coastal Transect Coastal Transect Baseline** —- Profile Baseline Hydrographic Feature ----- 513 ---- Base Flood Elevation Line (BFE) **Limit of Study** OTHER