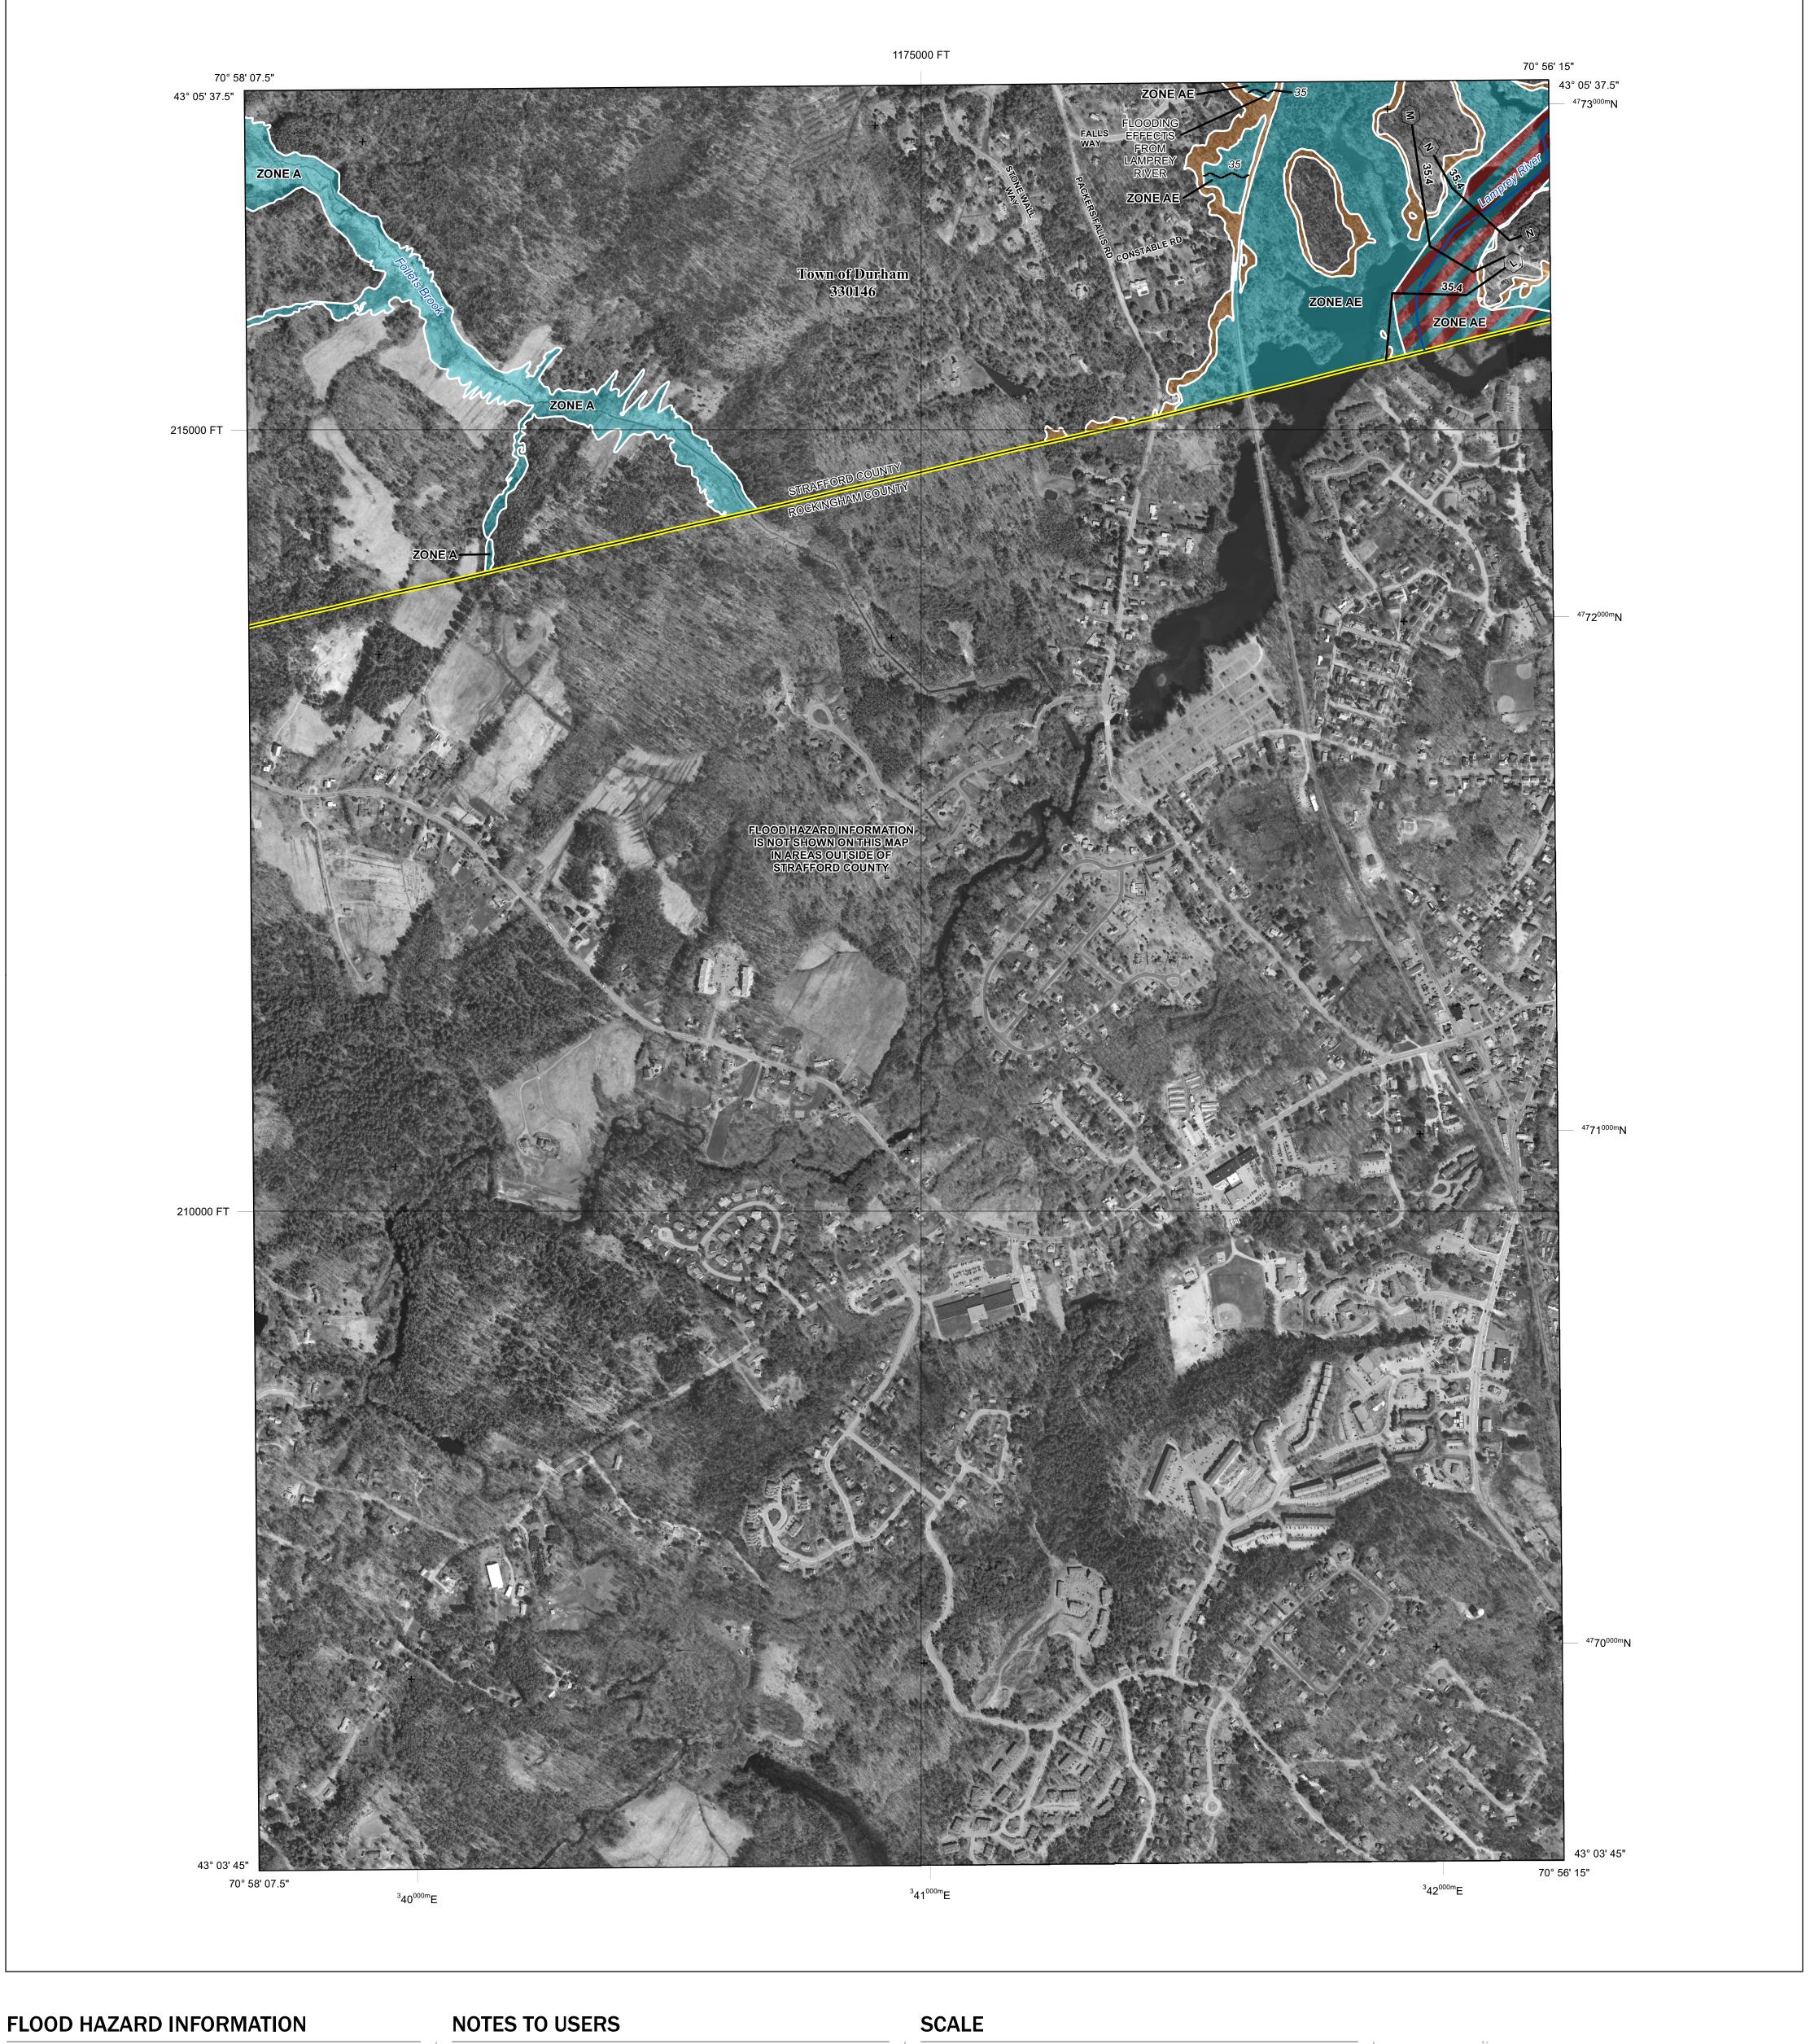

## **SEE FIS REPORT FOR ZONE DESCRIPTIONS** THE INFORMATION DEPICTED ON THIS MAP AND SUPPORTING **DOCUMENTATION ARE ALSO AVAILABLE IN DIGITAL FORMAT AT**

**Coastal Transect** 

—- Profile Baseline

**Coastal Transect Baseline** 

Hydrographic Feature

**Jurisdiction Boundary** 

----- 513 ---- Base Flood Elevation Line (BFE)

**Limit of Study** 

OTHER

**FEATURES** 

For information and questions about this map, available products associated with this FIRM including historic versions of this FIRM, how to order products or the National Flood Insurance Program in general, please call the FEMA Map Information eXchange at 1-877-FEMA-MAP (1-877-336-2627) or visit the FEMA Map Service Center website at http://msc.fema.gov. Available products may include previously issued Letters of Map Change, a Flood Insurance Study Report, and/or digital versions of this map. Many of these products can be ordered or obtained directly from the website. Users may determine the current map date for each FIRM panel by visiting the FEMA Map Service Center website or by calling the FEMA Map Information eXchange. Communities annexing land on adjacent FIRM panels must obtain a current copy of the adjacent panel as well as the current FIRM Index. These may be ordered directly from the Map Service Center at the number listed above.

Base map information shown on this FIRM was provided in digital format by the United States Geological Survey (USGS). This information was derived from digital orthophotography at a 1-foot resolution from photography dated 2010.

## NATIONAL FLOOD INSURANCE PROGRAM FLOOD INSURANCE RATE MAP

STRAFFORD COUNTY, **NEW HAMPSHIRE** (ALL JURISDICTIONS)

FEMA

5 ZONE X

National Flood Insurance Program

Panel Contains:

PANEL 379 OF 405

**PRELIMINARY** 2/21/2014