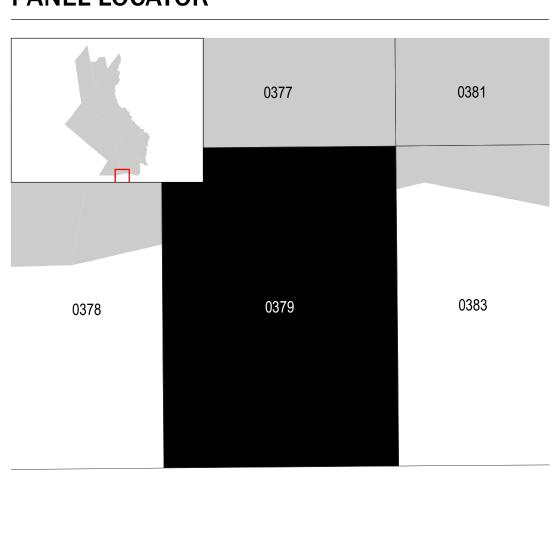

Center website or by calling the FEMA Map Information eXchange. Communities annexing land on adjacent FIRM panels must obtain a current copy of the adjacent panel as well as the current FIRM Index. These may be ordered directly from the Map Service Center at the number listed above.

For community and countywide map dates refer to the Flood Insurance Study report for this jurisdiction. To determine if flood insurance is available in the community, contact your Insurance agent or call the National Flood Insurance Program at 1-800-638-6620.

Base map information shown on this FIRM was provided in digital format by the United States Geological Survey (USGS). This information was derived from digital orthophotography at a 1-foot resolution from photography dated 2010.



## **PANEL LOCATOR**



## NATIONAL FLOOD INSURANCE PROGRAM FLOOD INSURANCE RATE MAP

STRAFFORD COUNTY, **NEW HAMPSHIRE** (ALL JURISDICTIONS)

FEMA

5 ZONE X

National Flood Insurance Program



Panel Contains:

PANEL 379 OF 405



**PRELIMINARY** 2/21/2014

> **VERSION NUMBER** 2.2.2.1 **MAP NUMBER** 33017C0379E **MAP REVISED**