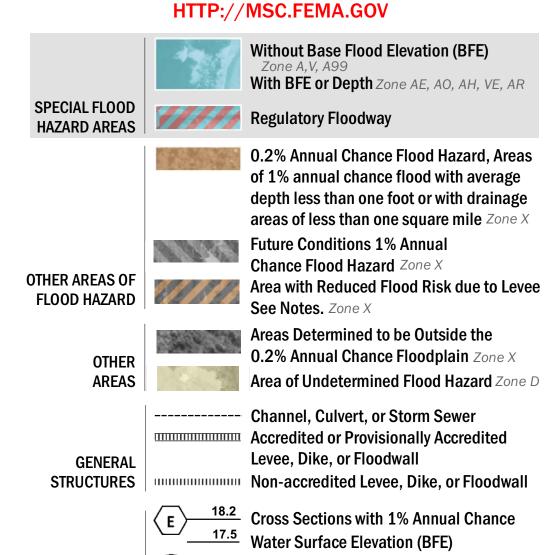

## **SEE FIS REPORT FOR ZONE DESCRIPTIONS** THE INFORMATION DEPICTED ON THIS MAP AND SUPPORTING **DOCUMENTATION ARE ALSO AVAILABLE IN DIGITAL FORMAT AT**

**Coastal Transect** 

—- Profile Baseline

**Coastal Transect Baseline** 

Hydrographic Feature

**Jurisdiction Boundary** 

----- 513 ---- Base Flood Elevation Line (BFE)

**Limit of Study** 

OTHER

**FEATURES** 

For information and questions about this map, available products associated with this FIRM including historic versions of this FIRM, how to order products or the National Flood Insurance Program in general, please call the FEMA Map Information eXchange at 1-877-FEMA-MAP (1-877-336-2627) or visit the FEMA Map Service Center website at http://msc.fema.gov. Available products may include previously issued Letters of Map Change, a Flood Insurance Study Report, and/or digital versions of this map. Many of these products can be ordered or obtained directly from the website. Users may determine the current map date for each FIRM panel by visiting the FEMA Map Service Center website or by calling the FEMA Map Information eXchange. Communities annexing land on adjacent FIRM panels must obtain a current copy of the adjacent panel as well as the current FIRM Index. These may be ordered directly from the Map Service Center at the number listed above.