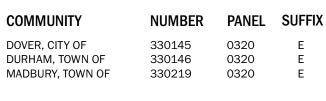

## NATIONAL FLOOD INSURANCE PROGRAM FLOOD INSURANCE RATE MAP

STRAFFORD COUNTY, **NEW HAMPSHIRE** (ALL JURISDICTIONS) PANEL 320 of 405

National

| Panel Contains: |         |
|-----------------|---------|
| COMMUNITY       | NUMBER  |
| DOVER CITY OF   | 3301/15 |