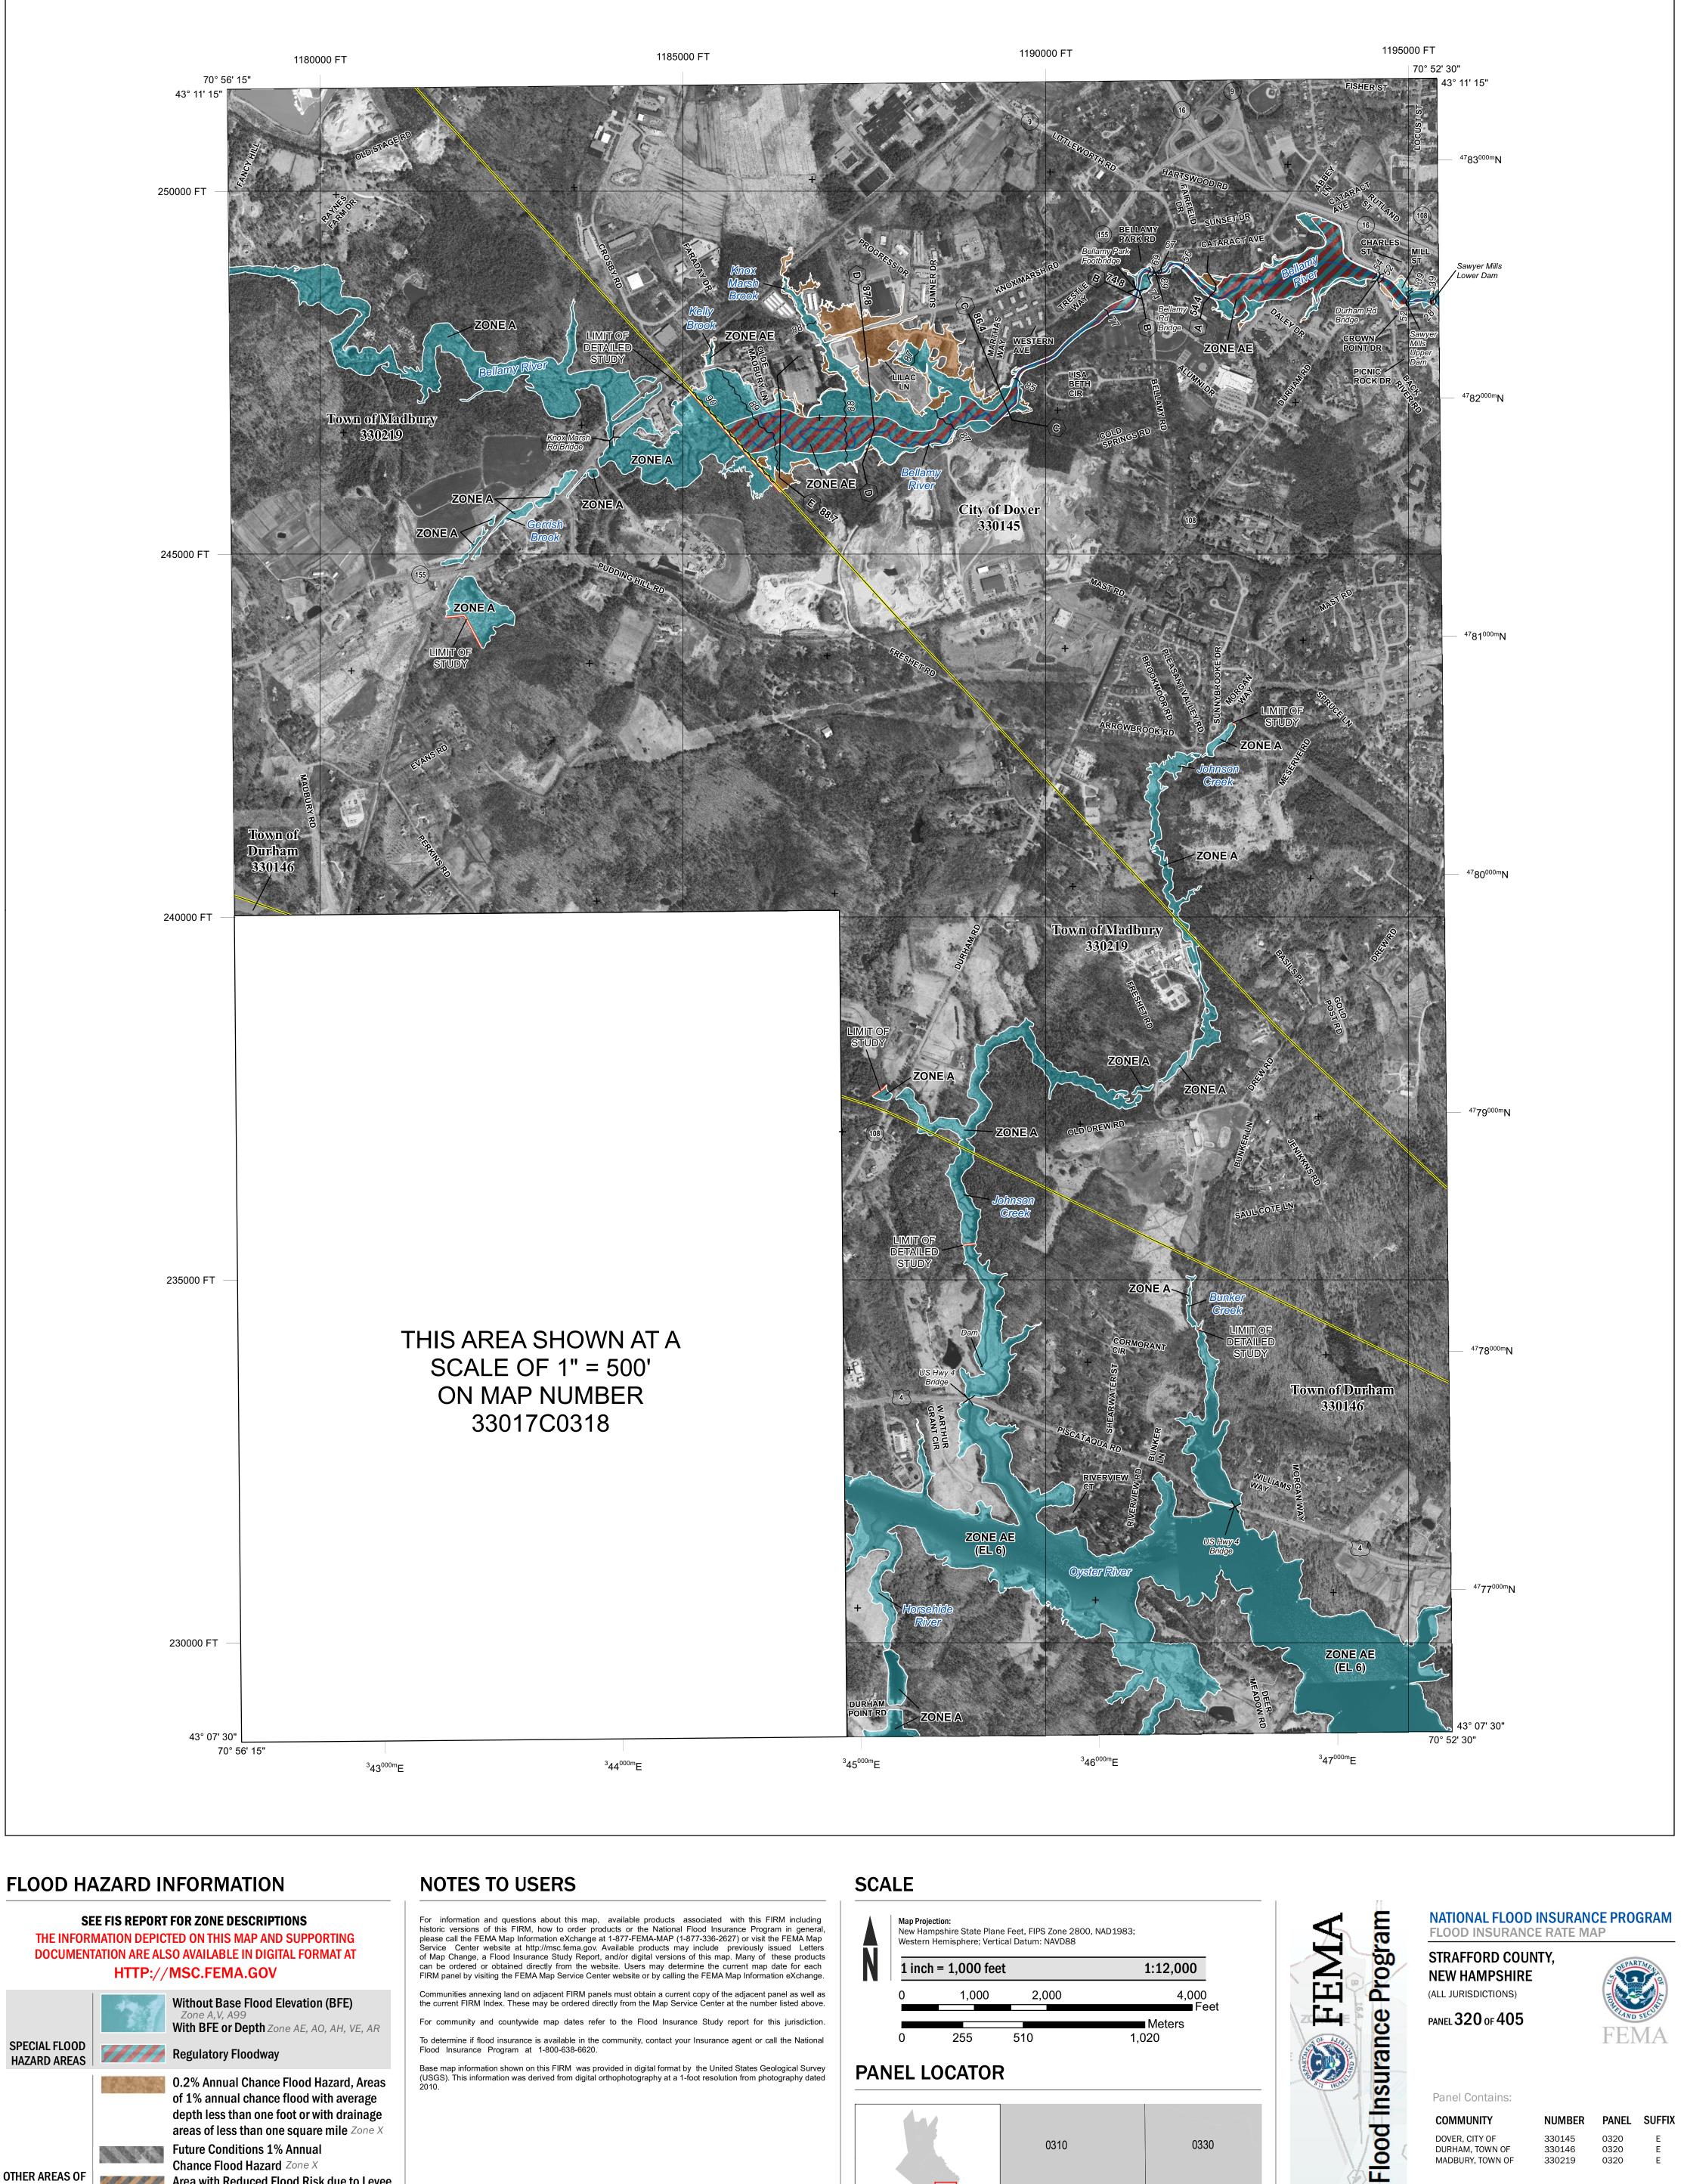

## **SEE FIS REPORT FOR ZONE DESCRIPTIONS** THE INFORMATION DEPICTED ON THIS MAP AND SUPPORTING DOCUMENTATION ARE ALSO AVAILABLE IN DIGITAL FORMAT AT

18.2 Cross Sections with 1% Annual Chance

17.5 Water Surface Elevation (BFE)

Base map information shown on this FIRM was provided in digital format by the United States Geological Survey (USGS). This information was derived from digital orthophotography at a 1-foot resolution from photography dated 2010.