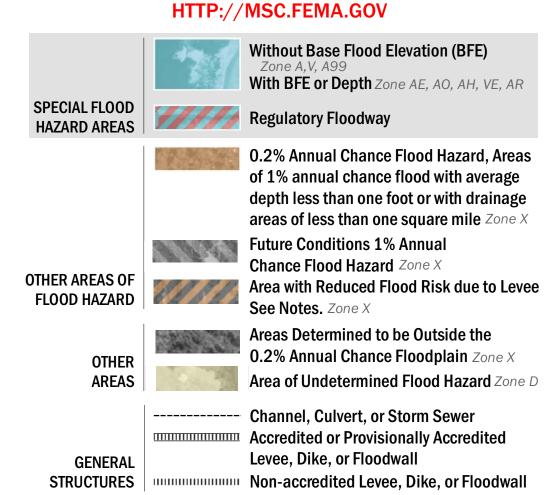

**Coastal Transect Baseline** 

Hydrographic Feature

**Jurisdiction Boundary** 

----- 513 ---- Base Flood Elevation Line (BFE)

**Limit of Study** 

OTHER

**FEATURES** 

**Coastal Transect** 