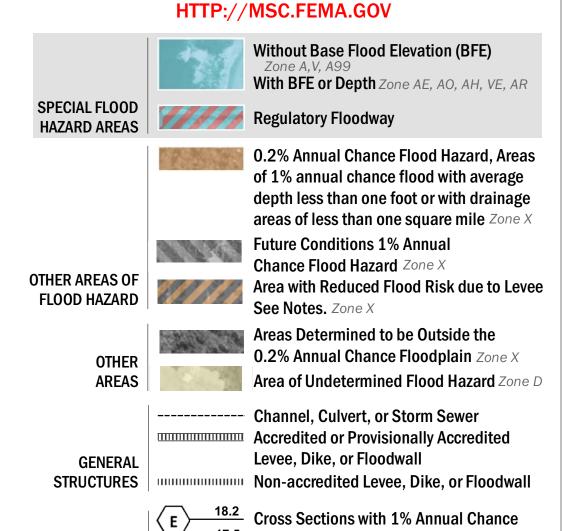

## **SEE FIS REPORT FOR ZONE DESCRIPTIONS** THE INFORMATION DEPICTED ON THIS MAP AND SUPPORTING DOCUMENTATION ARE ALSO AVAILABLE IN DIGITAL FORMAT AT

17.5 Water Surface Elevation (BFE)

**Coastal Transect Baseline** 

Hydrographic Feature

**Jurisdiction Boundary** 

----- 513 ---- Base Flood Elevation Line (BFE)

**Limit of Study** 

OTHER

**FEATURES** 

**Coastal Transect** 

— Profile Baseline