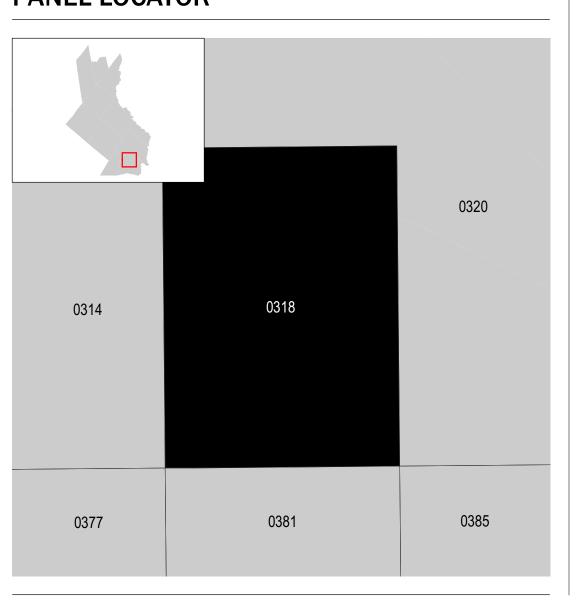

ice Center website or by calling the FEMA Map Information eXchange.

Communities annexing land on adjacent FIRM panels must obtain a current copy of the adjacent panel as well as the current FIRM Index. These may be ordered directly from the Map Service Center at the number listed above. For community and countywide map dates refer to the Flood Insurance Study report for this jurisdiction. To determine if flood insurance is available in the community, contact your Insurance agent or call the National Flood Insurance Program at 1-800-638-6620.

Base map information shown on this FIRM was provided in digital format by the United States Geological Survey (USGS). This information was derived from digital orthophotography at a 1-foot resolution from photography dated 2010.



## PANEL LOCATOR



## National Flood Insurance Program NATIONAL FLOOD INSURANCE PROGRAM FLOOD INSURANCE RATE MAP STRAFFORD COUNTY, **NEW HAMPSHIRE** (ALL JURISDICTIONS)

PANEL 318 OF 405

S ZONE X







**VERSION NUMBER** 2.2.2.1 **MAP NUMBER** 33017C0318E **MAP REVISED**