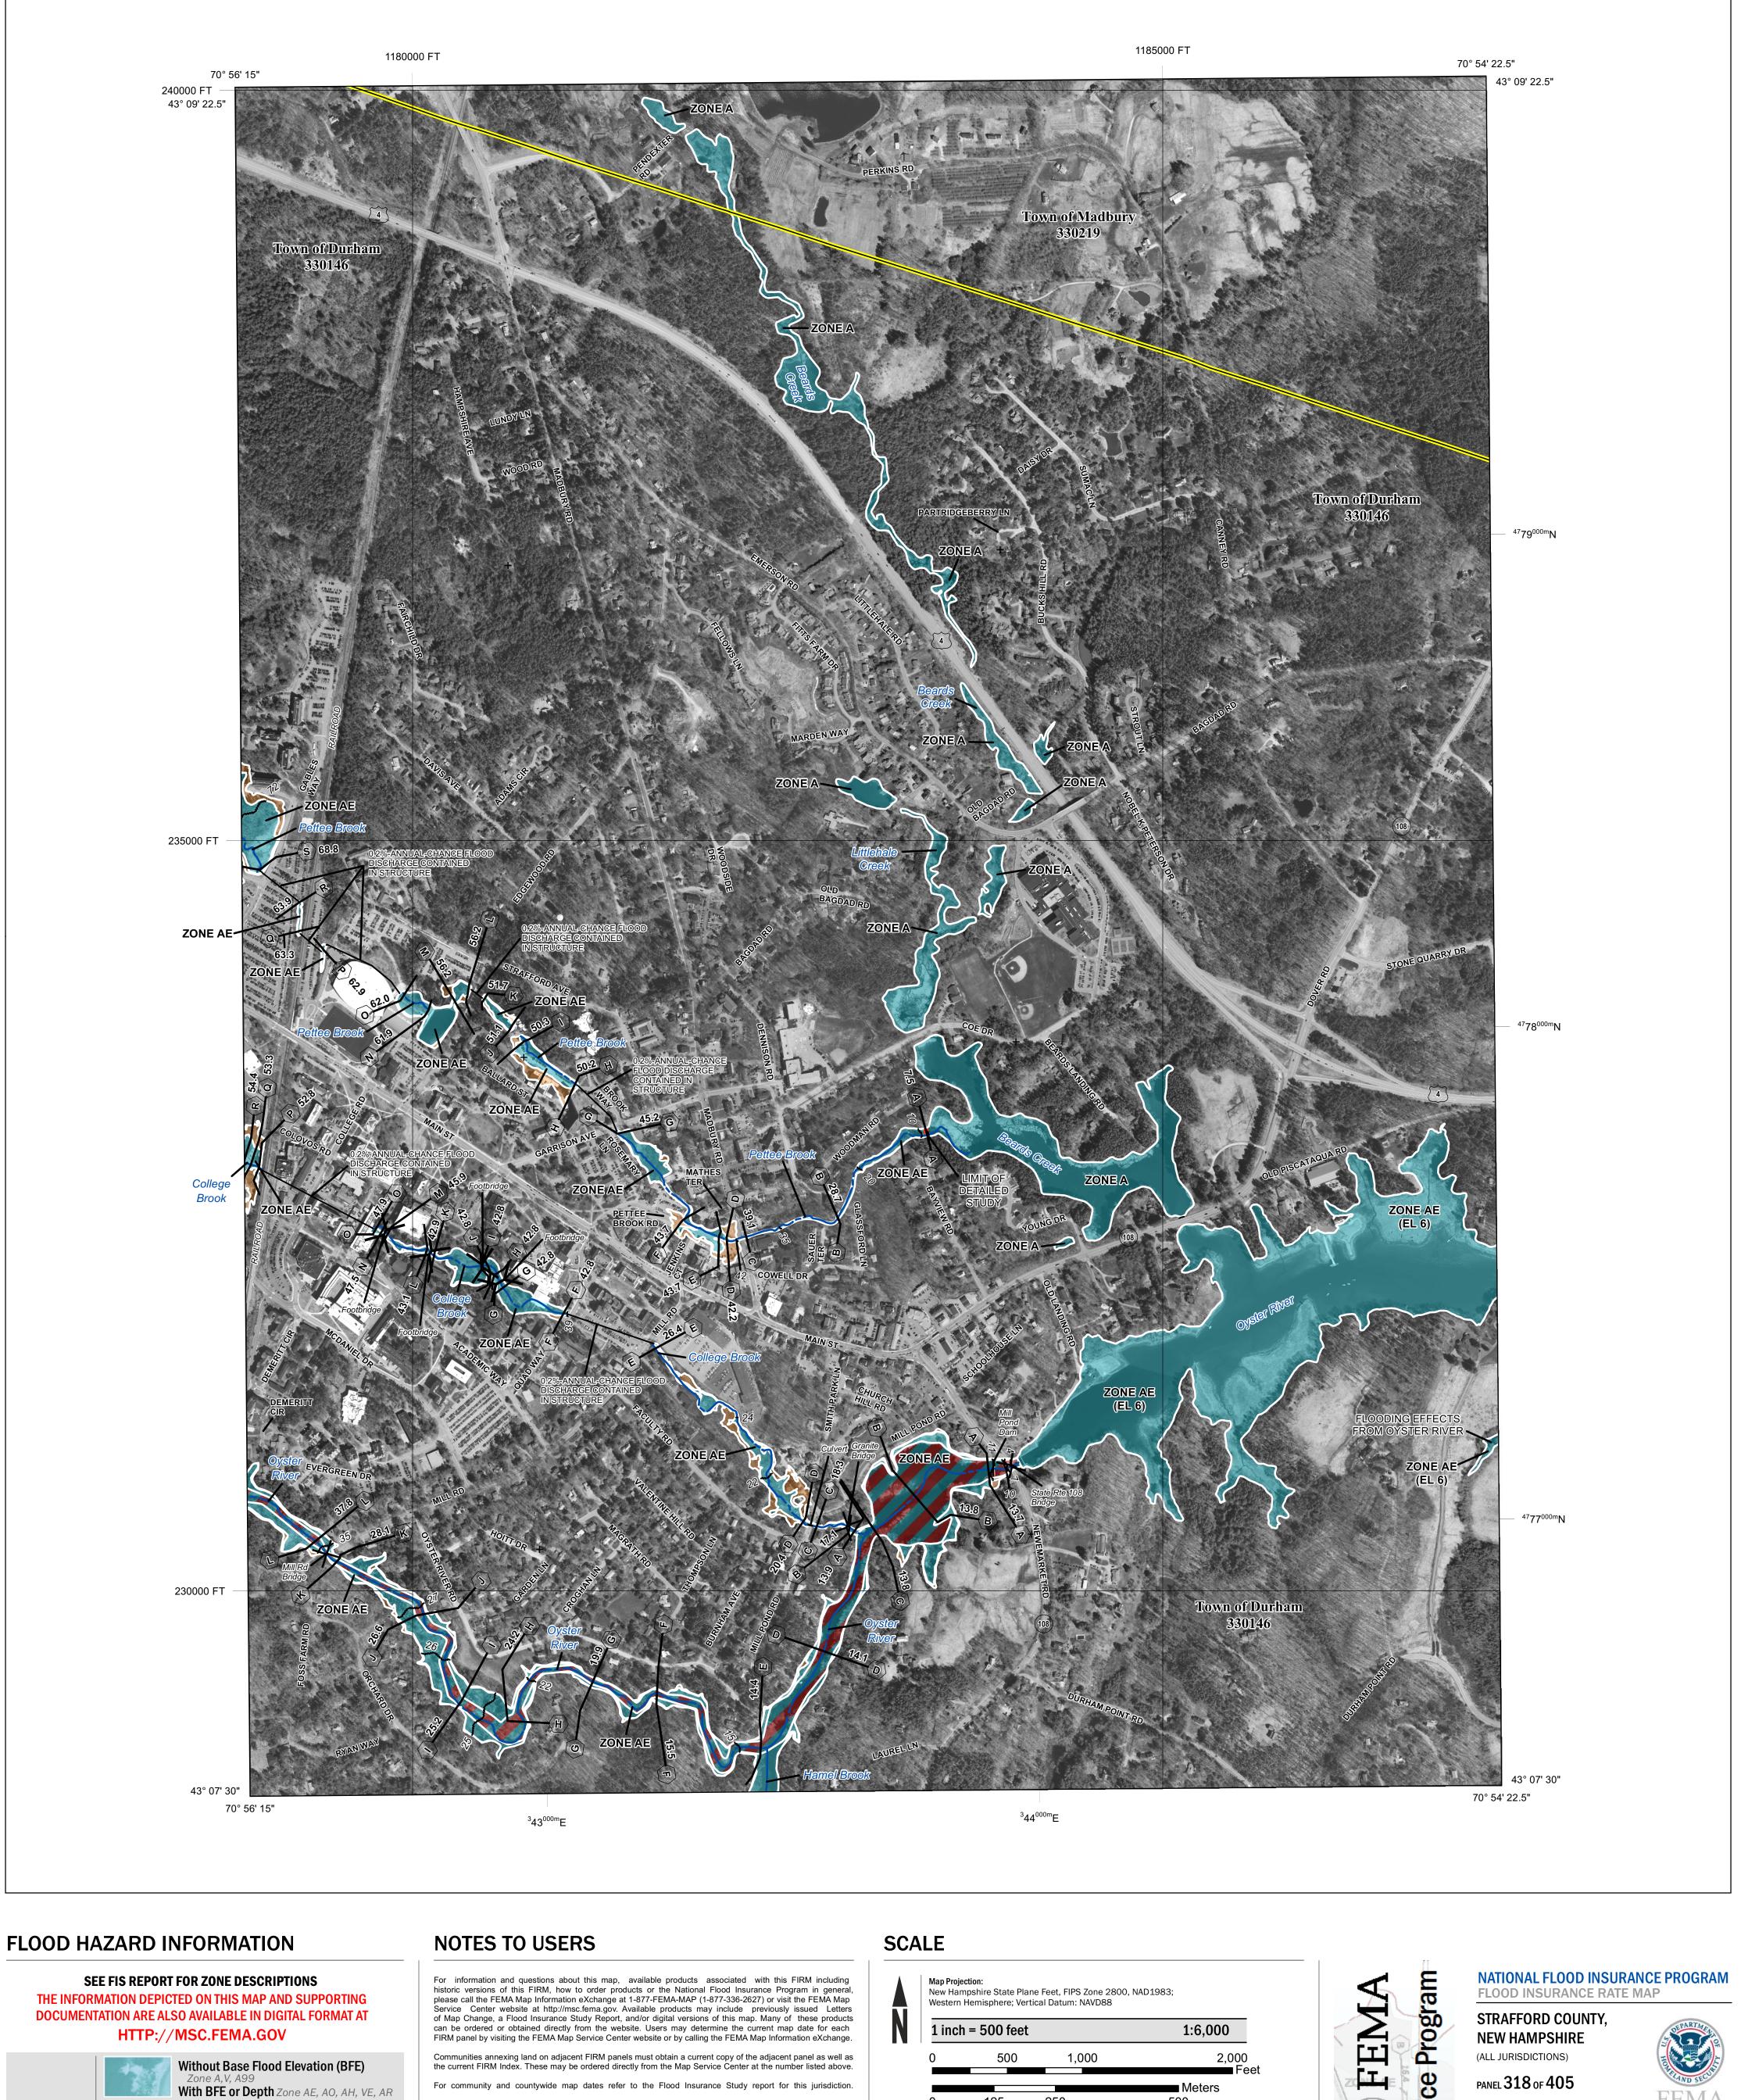

## **SEE FIS REPORT FOR ZONE DESCRIPTIONS** THE INFORMATION DEPICTED ON THIS MAP AND SUPPORTING DOCUMENTATION ARE ALSO AVAILABLE IN DIGITAL FORMAT AT

17.5 Water Surface Elevation (BFE)

**Coastal Transect Baseline** 

For information and questions about this map, available products associated with this FIRM including historic versions of this FIRM, how to order products or the National Flood Insurance Program in general, please call the FEMA Map Information eXchange at 1-877-FEMA-MAP (1-877-336-2627) or visit the FEMA Map Service Center website at http://msc.fema.gov. Available products may include previously issued Letters of Map Change, a Flood Insurance Study Report, and/or digital versions of this map. Many of these products can be ordered or obtained directly from the website. Users may determine the current map date for each FIRM panel by visiting the FEMA Map Service Center website or by calling the FEMA Map Information eXchange.

Communities annexing land on adjacent FIRM panels must obtain a current copy of the adjacent panel as well as the current FIRM Index. These may be ordered directly from the Map Service Center at the number listed above. For community and countywide map dates refer to the Flood Insurance Study report for this jurisdiction. To determine if flood insurance is available in the community, contact your Insurance agent or call the National Flood Insurance Program at 1-800-638-6620.

Base map information shown on this FIRM was provided in digital format by the United States Geological Survey (USGS). This information was derived from digital orthophotography at a 1-foot resolution from photography dated 2010.