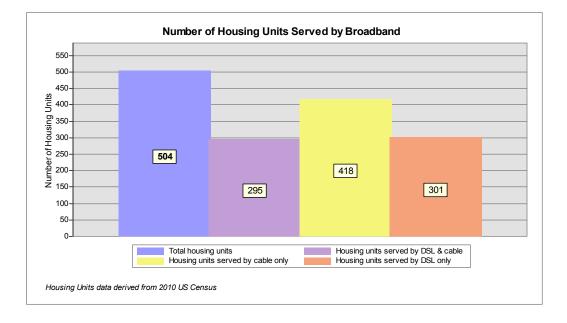

## Map Key

Roads served by DSL and cable

Roads served by cable only Roads served by DSL only

This map displays broadband access information submitted to the NH Broadband Mapping & Planning Program (NHBMPP) as of March 31, 2013. The map has been generated for the sole purpose of verifying locations of DSL and cable broadband services in each town in New Hampshire.

Broadband is defined as access that is at least 768 kbps downstream and 200 kbps upstream. For more information on this project, please visit the NHBMPP web site at: iwantbroadbandnh.org